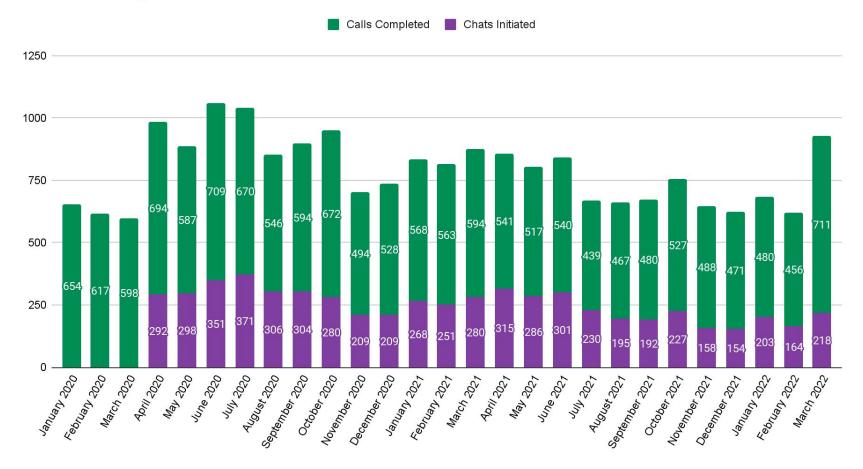

-2022



Cathy you will be missed!

#### Organizations Served by ARIN



#### **Ticket Processing**

When the pandemic began our ticket volume increased.

- We've seen our response times lengthen
- RSD staff being fully remote adds to the issue due to collaboration efforts taking longer

| Ticket Year | ARIN Online Tickets Processed |
|-------------|-------------------------------|
| 2017        | 16,541                        |
| 2018        | 16,082                        |
| 2019        | 17,544                        |
| 2020        | 19,594                        |
| 2021        | 18,804                        |
| Q1-2022     | 4,987                         |

<sup>\*</sup>We average an additional 15K tickets per month via email to hostmaster.

#### **Monthly Phone and Chat Totals**





### Thanks!

Any Questions?