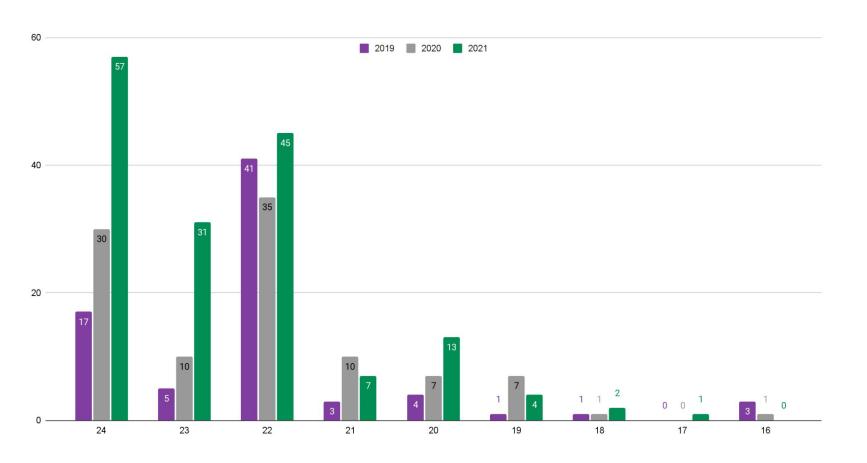

#### Blocks Transferred 8.4 Inter-RIR Source

#### Blocks Transferred 8.4 Inter-RIR Recipient