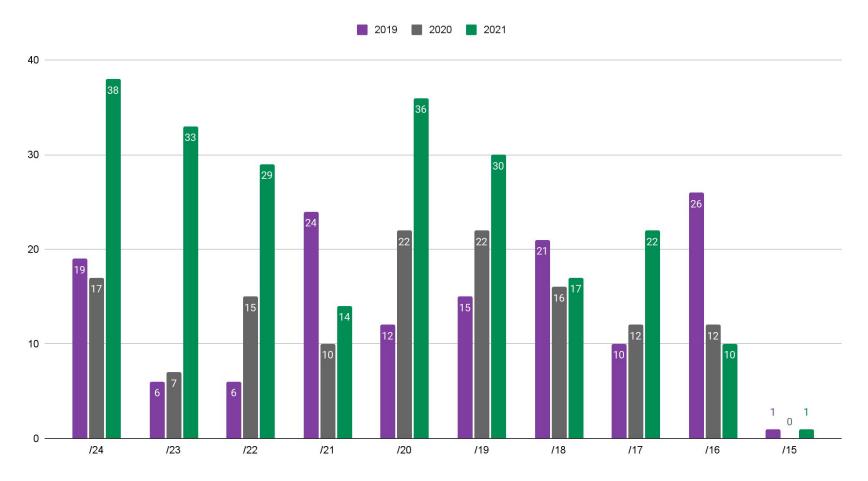

# IPv4 Update

John Sweeting
Chief Customer Officer



#### Overview

- IPv4 Coverage Under a Registration Services Agreement (RSA or LRSA)
- IPv4 Waiting List Growth
- Reserved Pools (NRPM section 4.4 and 4.10)
- IPv4 /24s Transfers
- IPv6 Networks Issued and Created

# IPv4 RSA Coverage in /24s



## IPv4 Unmet Waitlist Requests by Quarter



#### **IPv4 Reserved Pool**



4.4 4.10

# Number of /24s Transferred by Quarter



## **Blocks Transferred 8.3 Specified Recipient**



#### Blocks Transferred 8.4 Inter-RIR Source



#### Blocks Transferred 8.4 Inter-RIR Recipient



## **IPv6 Directly Issued Networks By Year**



#### IPv6 Networks Created Per Year (includes reassignments)





# Thanks!

Any Questions?