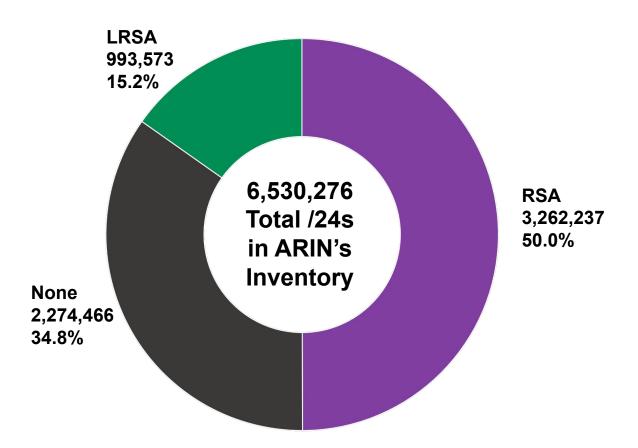

# IPv4 Update

John Sweeting
Chief Customer Officer



#### Overview

- IPv4 Coverage Under a Registration Services Agreement (RSA or LRSA)
- IPv4 Waiting List Growth
- Reserved Pools (NRPM section 4.4 and 4.10)
- IPv4 /24s Transfers
- IPv6 Networks Issued and Created

# IPv4 RSA Coverage in /24s



## IPv4 Unmet Waitlist Requests by Quarter



#### **IPv4 Reserved Pool**



4.4 4.10

# Number of /24s Transferred by Quarter



## **Blocks Transferred 8.3 Specified Recipient**



#### Blocks Transferred 8.4 Inter-RIR Source



#### Blocks Transferred 8.4 Inter-RIR Recipient



## **IPv6 Directly Issued Networks By Year**



#### IPv6 Networks Created Per Year (includes reassignments)





# Thanks!

Any Questions?