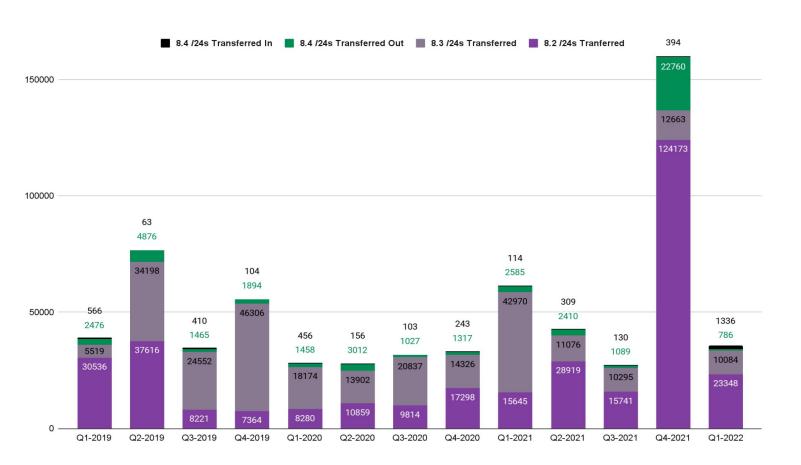

# Number of /24s Transferred by Quarter

## **Blocks Transferred 8.3 Specified Recipient**

#### Blocks Transferred 8.4 Inter-RIR Source

#### Blocks Transferred 8.4 Inter-RIR Recipient