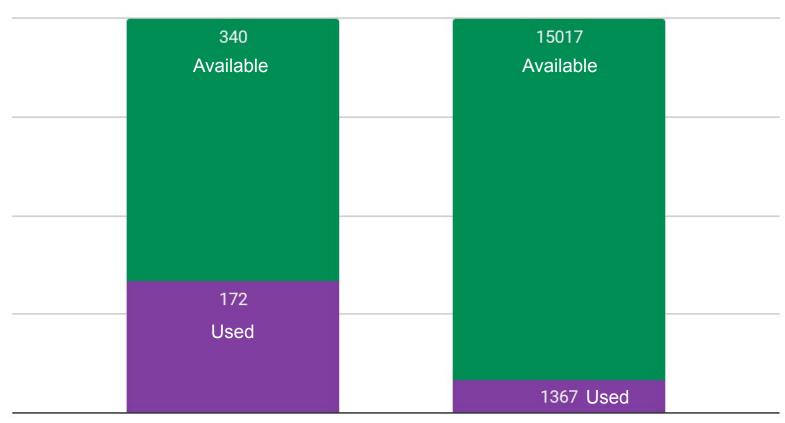

# IPv4 Update

John Sweeting
Chief Customer Officer



#### Overview

- IPv4 Coverage Under a Registration Services Agreement (RSA or LRSA)
- IPv4 Waiting List Growth
- Reserved Pools (NRPM section 4.4 and 4.10)
- IPv4 /24s Transfers
- IPv6 Networks Issued and Created

# IPv4 RSA Coverage in /24s



## IPv4 Unmet Waitlist Requests by Quarter



#### **IPv4 Reserved Pool**



4.4 4.10

# Number of /24s Transferred by Quarter



## **Blocks Transferred 8.3 Specified Recipient**



#### Blocks Transferred 8.4 Inter-RIR Source



#### Blocks Transferred 8.4 Inter-RIR Recipient



## **IPv6 Directly Issued Networks By Year**



#### IPv6 Networks Created Per Year (includes reassignments)





# Thanks!

Any Questions?