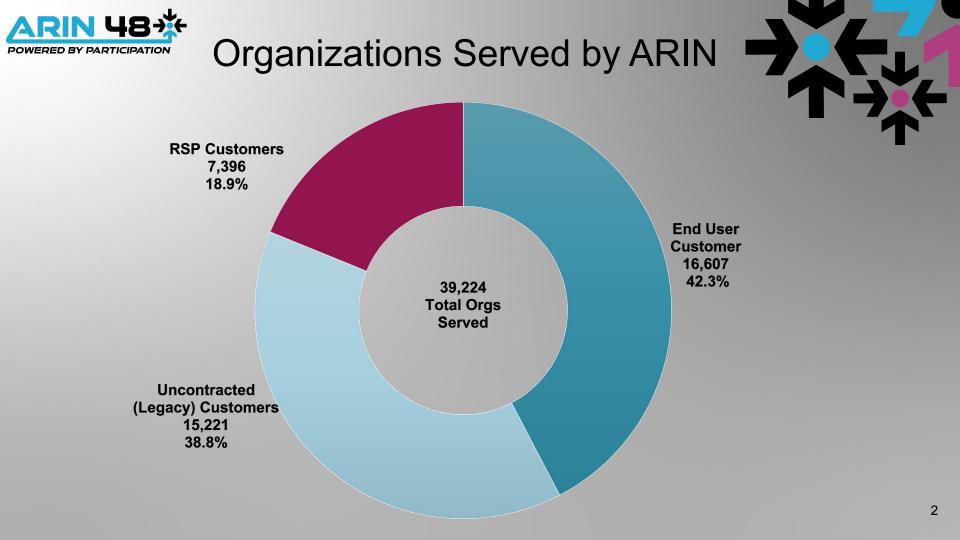

# Registration Services Update Lisa Liedel, Director of Registration Services







### IPv4 RSA Coverage Over Time







#### IPv4 Waiting List Growth







#### **RSP IPv6 Profile**







## IPv6 Networks By Year Created (SWIPs)



7





500

#### **Transfers Completed By Quarter**



8.2 Transfers 8.3 Transfers 8.4 Source Transfers 8.4 Recipient Transfers



#### Number /24s Transferred by Quarter

90000





Recipient

9





### **Internet Number Resource Report**

We'd like to invite you to review the Internet Number Resource Report which outlines the joint statistics for all five RIRs. This report can be found at:

https://www.nro.net/about/rirs/statistics/



# Thanks!

Any Questions?