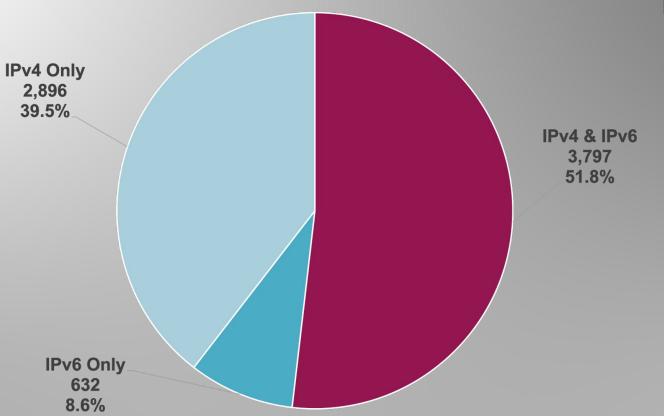

# Registration Services Update Lisa Liedel, Director of Registration Services







### IPv4 RSA Coverage Over Time







#### IPv4 Waiting List Growth







#### **RSP IPv6 Profile**







## IPv6 Networks By Year Created (SWIPs)



7





500

#### **Transfers Completed By Quarter**



8.2 Transfers 8.3 Transfers 8.4 Source Transfers 8.4 Recipient Transfers



#### Number /24s Transferred by Quarter

90000





Recipient

9





### **Internet Number Resource Report**

We'd like to invite you to review the Internet Number Resource Report which outlines the joint statistics for all five RIRs. This report can be found at:

https://www.nro.net/about/rirs/statistics/



# Thanks!

Any Questions?