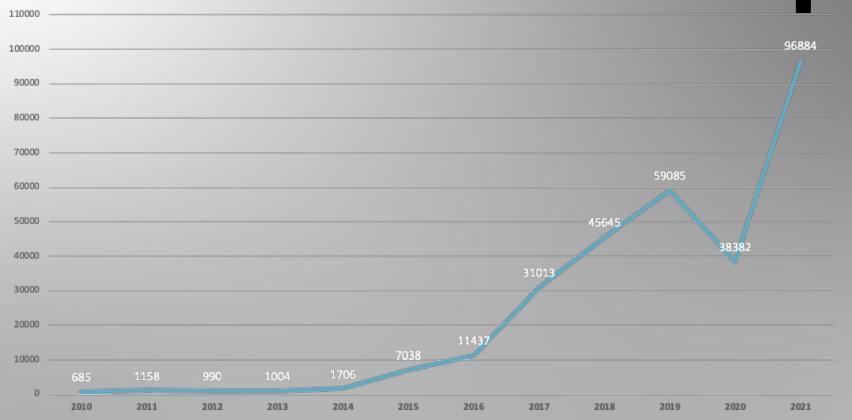

#### **Transfers Completed By Quarter**

8.2 Transfers 8.3 Transfers 8.4 Source Transfers 8.4 Recipient Transfers

#### Number /24s Transferred by Quarter

90000

Recipient

9