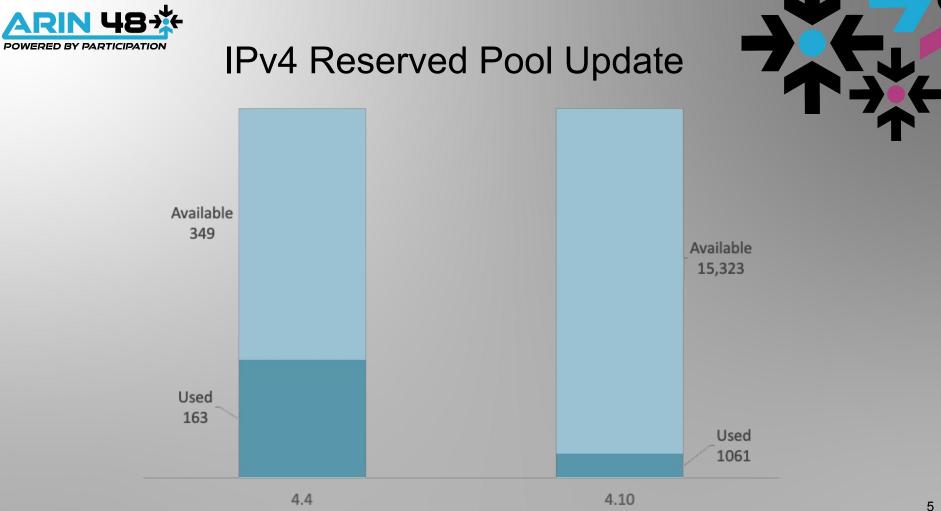

# Registration Services Update Lisa Liedel, Director of Registration Services







### IPv4 RSA Coverage Over Time







#### IPv4 Waiting List Growth







#### **RSP IPv6 Profile**







## IPv6 Networks By Year Created (SWIPs)



7





500

#### **Transfers Completed By Quarter**



8.2 Transfers 8.3 Transfers 8.4 Source Transfers 8.4 Recipient Transfers



#### Number /24s Transferred by Quarter

90000





Recipient

9





### **Internet Number Resource Report**

We'd like to invite you to review the Internet Number Resource Report which outlines the joint statistics for all five RIRs. This report can be found at:

https://www.nro.net/about/rirs/statistics/



# Thanks!

Any Questions?