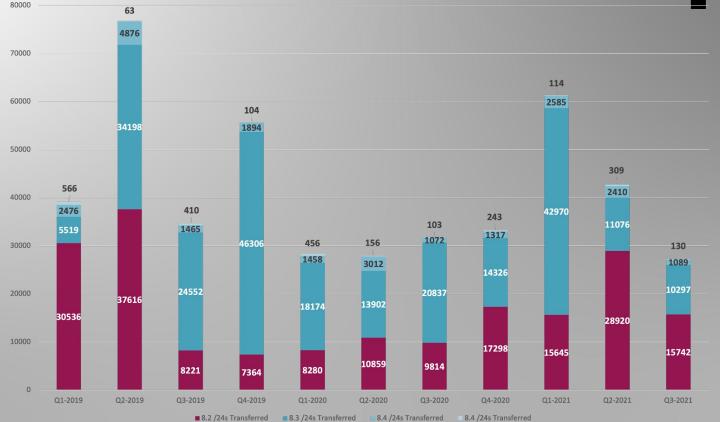

# Registration Services Update Lisa Liedel, Director of Registration Services







### IPv4 RSA Coverage Over Time







#### IPv4 Waiting List Growth







#### **RSP IPv6 Profile**







## IPv6 Networks By Year Created (SWIPs)



7





500

#### **Transfers Completed By Quarter**



8.2 Transfers 8.3 Transfers 8.4 Source Transfers 8.4 Recipient Transfers



#### Number /24s Transferred by Quarter

90000





Recipient

9





### **Internet Number Resource Report**

We'd like to invite you to review the Internet Number Resource Report which outlines the joint statistics for all five RIRs. This report can be found at:

https://www.nro.net/about/rirs/statistics/



# Thanks!

Any Questions?