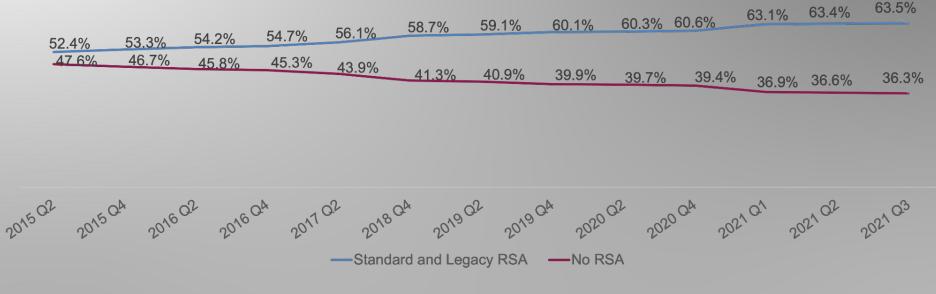

# Registration Services Update Lisa Liedel, Director of Registration Services







### IPv4 RSA Coverage Over Time







#### IPv4 Waiting List Growth







#### **RSP IPv6 Profile**







## IPv6 Networks By Year Created (SWIPs)



7





500

#### **Transfers Completed By Quarter**



8.2 Transfers 8.3 Transfers 8.4 Source Transfers 8.4 Recipient Transfers



#### Number /24s Transferred by Quarter

90000





Recipient

9





### **Internet Number Resource Report**

We'd like to invite you to review the Internet Number Resource Report which outlines the joint statistics for all five RIRs. This report can be found at:

https://www.nro.net/about/rirs/statistics/



# Thanks!

Any Questions?