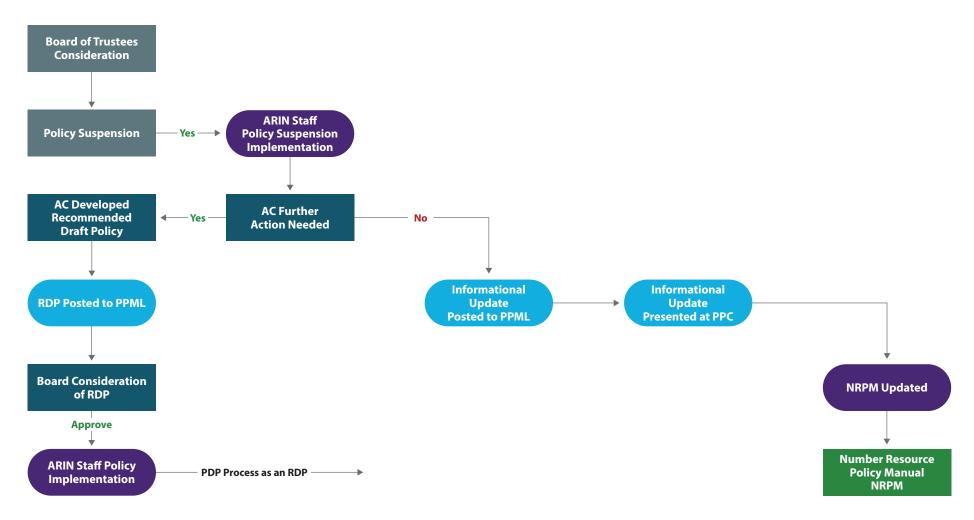

## **Policy Development Process Flow** Community Actions **Staff Actions Policy Proposal AC Actions Board Actions Remand to** Author Meets criteria for **Draft Policy** Remand **AC** Recommended to **Board of Trustees Internet** Yes **Deem Editorial** Yes **Board for Adoption Community Review Adopts Policy** No Yes **Draft Policy Abandoned** No Reject No No **Meets criteria for Board of Trustees ARIN Staff** Recommended – Yes → Implementation Remand **Adopts Policy Draft Policy** Yes **Meets criteria RDP** presented **Meets criteria Board of Trustees Last Call Recommended to NRPM Updated** -Yes-- Yes → at PPC for Last Call Consideration **Board of Adoption** Abandoned **Number Resource** No **Policy Update Abandoned Policy Manual Abandoned** ŃRPM

## **Policy Suspension Process Flow**





## **Emergency Policy Process Flow**