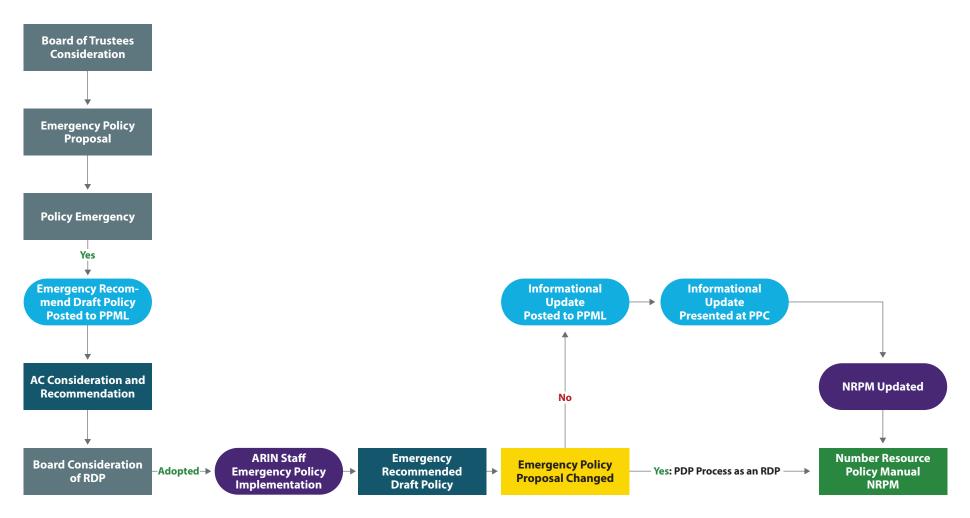

mmunity Actions **Staff Actions Policy Proposal AC Actions Board Actions Remand to** Author Meets criteria for **Draft Policy** Remand **AC** Recommended to **Board of Trustees Internet** Yes **Deem Editorial** Yes **Board for Adoption Community Review Adopts Policy** No Yes **Draft Policy Abandoned** No Reject No No **Meets criteria for Board of Trustees ARIN Staff** Recommended – Yes → Implementation Remand **Adopts Policy Draft Policy** Yes **Meets criteria RDP** presented **Meets criteria Board of Trustees Last Call Recommended to NRPM Updated** -Yes-- Yes → at PPC for Last Call Consideration **Board of Adoption** Abandoned **Number Resource** No **Policy Update Abandoned Policy Manual Abandoned** ŃRPM

## **Policy Suspension Process Flow**





## **Emergency Policy Process Flow**