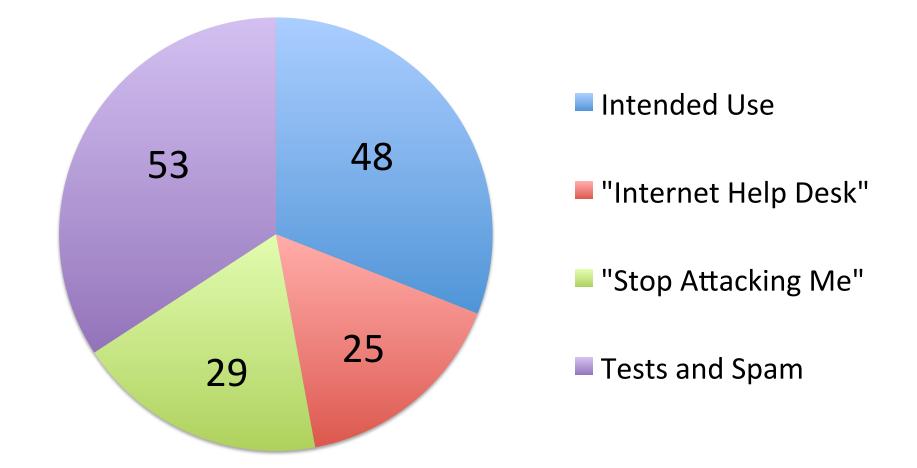

### Feedback Button (155 uses) April 5 – October 1 2014

## Sample Intended Uses

- Site is slow, and fails to load pages. Eventually loads after many retries. Most problematic when filling out forms.
- <Person 1> no longer works for us. How can he be removed? In addition, I would like to add <Person 2> and let him have the same functionality as <Person 1>. Can this be done? Thanks

# Sample "Internet Help Desk" Uses

- recently, my internet worked well, but it is becoming really unstable, especially when i playing computer games (dota2), it is really easy to disconnect. could you please check it? thank you.
   <postal address redacted>
- I forgot my password from Facebook and yahoo I need help to log in help me please.

# Sample "Stop Attacking Me" Uses

- Someone is sending SPAM emails that look like they are coming from my email. THe IP address that they are sent from points back to ARIN - IP: 10.30.71.210 Please contact me to resolve this matter.
- I have traced your IP address trying to gain access into my system and am advising you to stop spying on my Computer. Stop your actions and leave me in Peace.. lets make the internet a safer place to communicate honestly with one another.