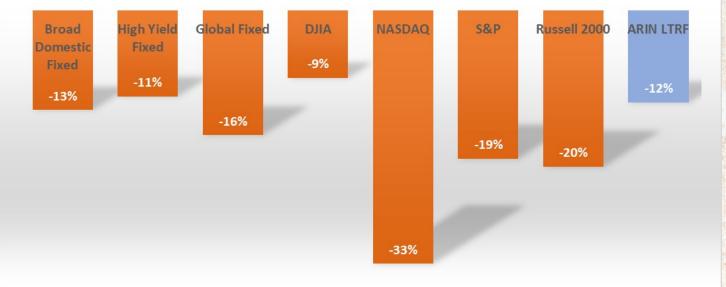

#### Long Term Reserve Fund

- Loss of 12.4% in 2022
- Nowhere to hide in 2022
  - "2022 was the first year on record where both the Bloomberg Aggregate Bond and the S&P 500 indices experienced negative returns." – Fiducient Advisors
- Risk-averse diversification strategy helped limit ARIN's losses