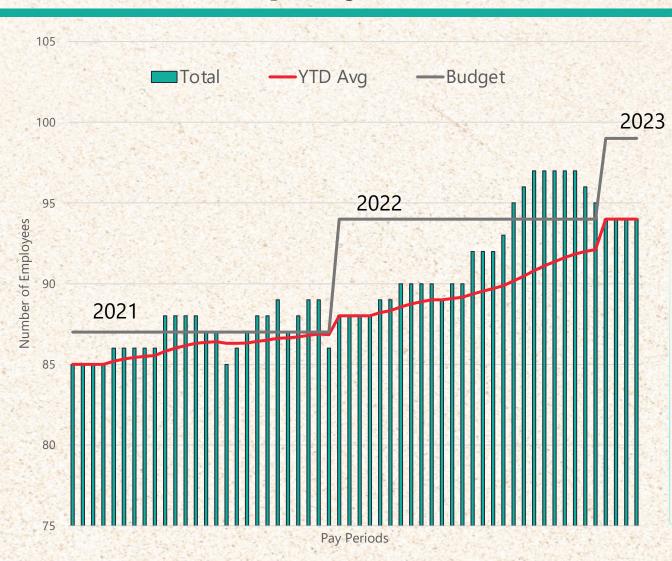

### **ARIN Employees**

Average number of employees: 92
Budgeted number of employees: 94