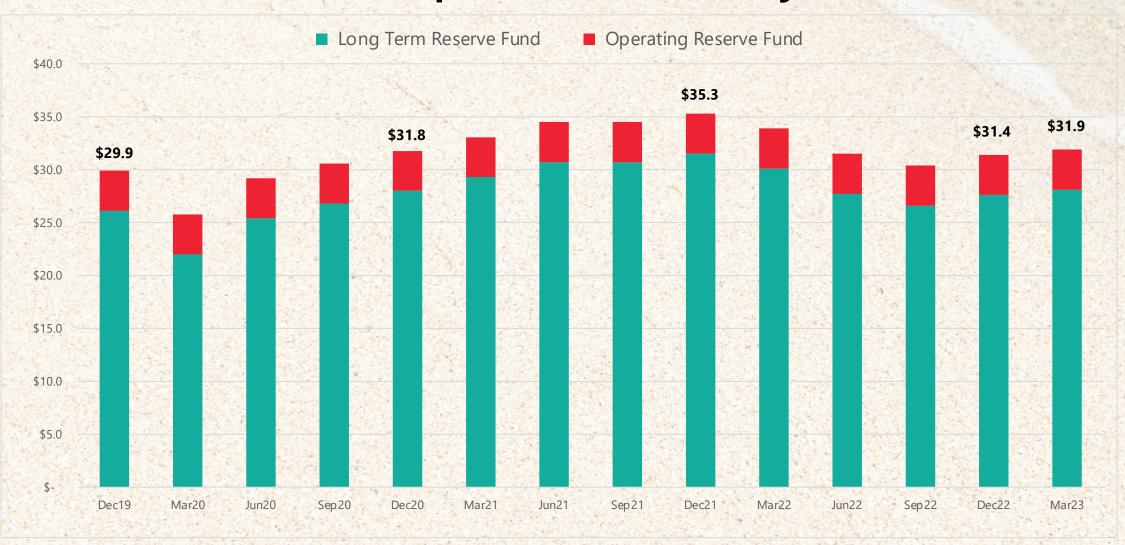

# Investments have been trending up since September of last year

#### Long Term Reserve Fund

- Loss of 12.4% in 2022
- Nowhere to hide in 2022
  - "2022 was the first year on record where both the Bloomberg Aggregate Bond and the S&P 500 indices experienced negative returns." – Fiducient Advisors
- Risk-averse diversification strategy helped limit ARIN's losses