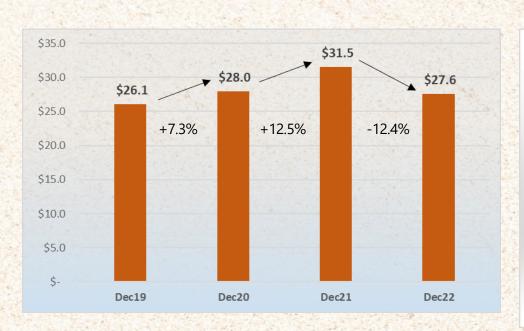

### **Net Assets and Liquidity**

|                                                    | 2019   | 2020   | 2021   | 2022   |
|----------------------------------------------------|--------|--------|--------|--------|
| Net Assets                                         | \$24.1 | \$27.5 | \$29.4 | \$24.1 |
| Cash and Investments                               | \$31.4 | \$34.5 | \$37.6 | \$34.3 |
| % Net Assets Covered by Cash and Investments       | 130%   | 125%   | 128%   | 142%   |
| Avg Monthly Operating Expenses                     | \$1.8  | \$1.8  | \$1.9  | \$2.2  |
| Number of Months of Expenses Covered by Net Assets | 13.4   | 15.3   | 15.5   | 11.0   |

Despite the investment losses, ARIN remains in a favorable liquidity position.